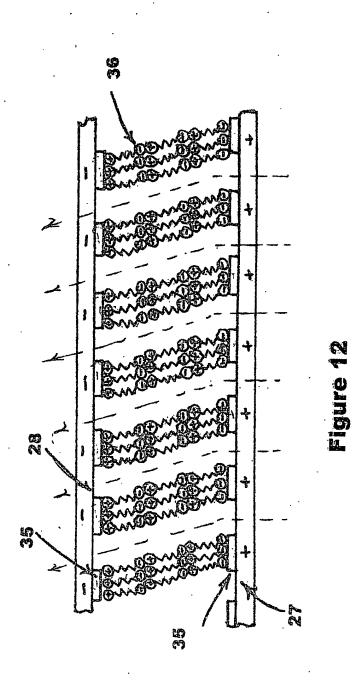

Figure 11

Blakely, Sokoloff, Taylor & Zafman LLP (310) 207-3800 Title: STEREOSCOPIC IMAGING DEVICE AND MEANS FOR CONSTRUCTION THEREOF 1st Named Inventor: Christopher Martin DAWE WO 2005/018 Express Mail No.: EV665829932US Docket No.: 5926 046 B2004/003369 Sheet: 12/15